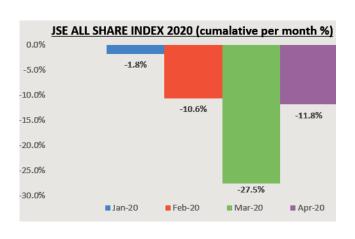

.

Below is a comparison of RBWealths managed share portfolios to the JSE All Share Index for the period January 2020 to April 2020. The graphs illustrate a month to month comparison as well as a cumulative return comparison for the said period.

#### Below is the cumalative per month comparison percentage