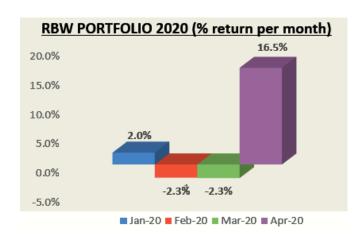

.

Below is a comparison of RBWealths managed share portfolios to the JSE All Share Index for the period January 2020 to April 2020. The graphs illustrate a month to month comparison as well as a cumulative return comparison for the said period.

### Below is the return percentage per month comparison