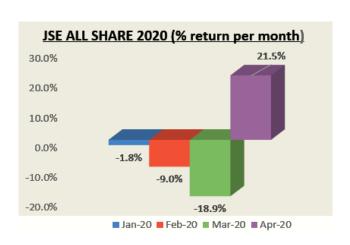

The South African Stock Exchange, JSE All Share Index, has seen a sharp drop in March of 18.9% followed by an even sharper recovery of 21.5% in April 2020.

Investors must be cautious in their stock picks and should consult with an experienced professional for their financial and investment needs. RBWealths view is that there is still value in the Technology, Pharmaceuticals, Resources, and Food sectors. We also believe that investors should retain significant cash holdings to take advantage of opportunities that will arise in the foreseeable future.

### Below is the return percentage per month comparison