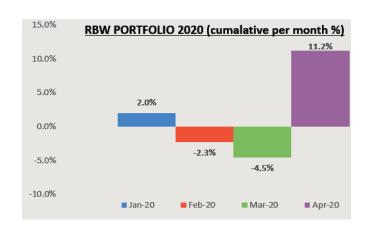

.

Below is a comparison of RBWealths managed share portfolios to the JSE All Share Index for the period January 2020 to April 2020. The graphs illustrate a month to month comparison as well as a cumulative return comparison for the said period.

#### Below is the cumalative per month comparison percentage